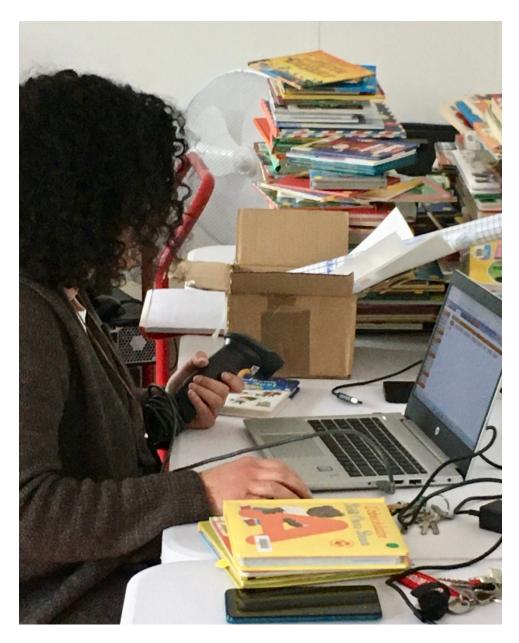

# From January to June 2022

- 8 sessions with IBBY France volunteers (Saturdays, from 10 am to 3 pm)
- **2 to 10 volunteers** per session
- Library Management system: PMB
   Book records: 1089
   Number of copies: 1178
- **4 116** books bought for **1470,25** €
- 1 training session on using the library management system organised with
   5 participants from the CASNAV. A reference person is designated
- 3 personnal computers used with shared mobile data connexions