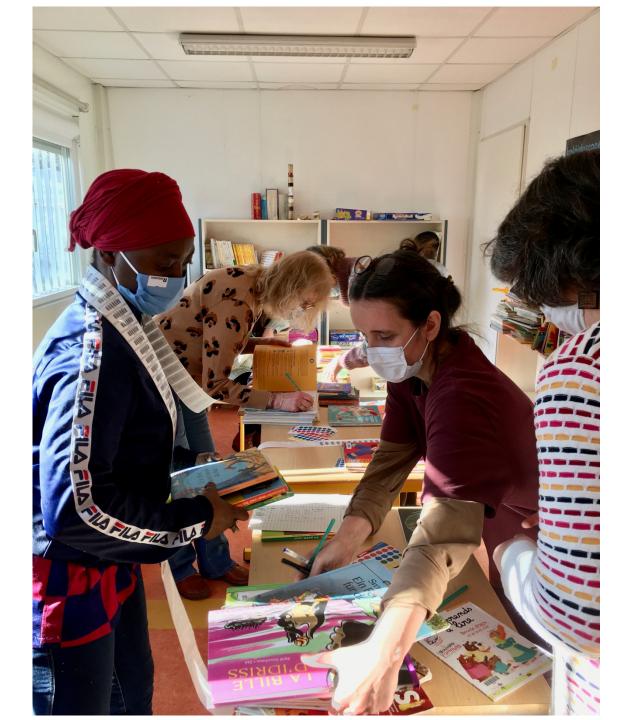

# From January to June 2022

- 8 sessions with IBBY France volunteers (Saturdays, from 10 am to 3 pm)
- **2 to 10 volunteers** per session
- Library Management system: PMB
   Book records: 1089
   Number of copies: 1178
- **4 116** books bought for **1470,25** €
- 1 training session on using the library management system organised with
   5 participants from the CASNAV. A reference person is designated
- 3 personnal computers used with shared mobile data connexions