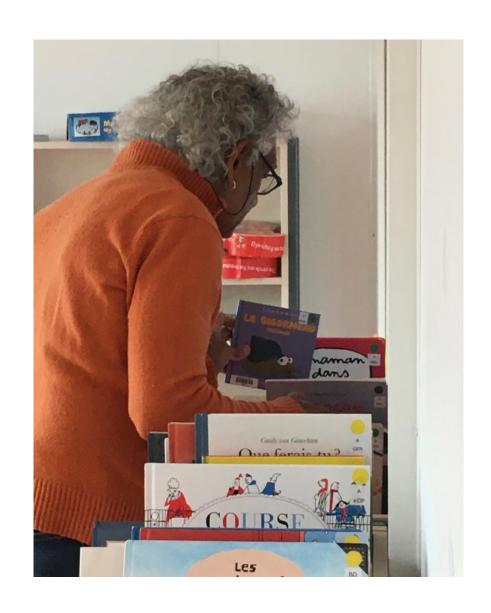

# From January to June 2022

- 8 sessions with IBBY France volunteers (Saturdays, from 10 am to 3 pm)
- **2 to 10 volunteers** per session
- Library Management system: PMB
   Book records: 1089
   Number of copies: 1178
- **4 116** books bought for **1470,25** €
- 1 training session on using the library management system organised with
   5 participants from the CASNAV. A reference person is designated
- 3 personnal computers used with shared mobile data connexions