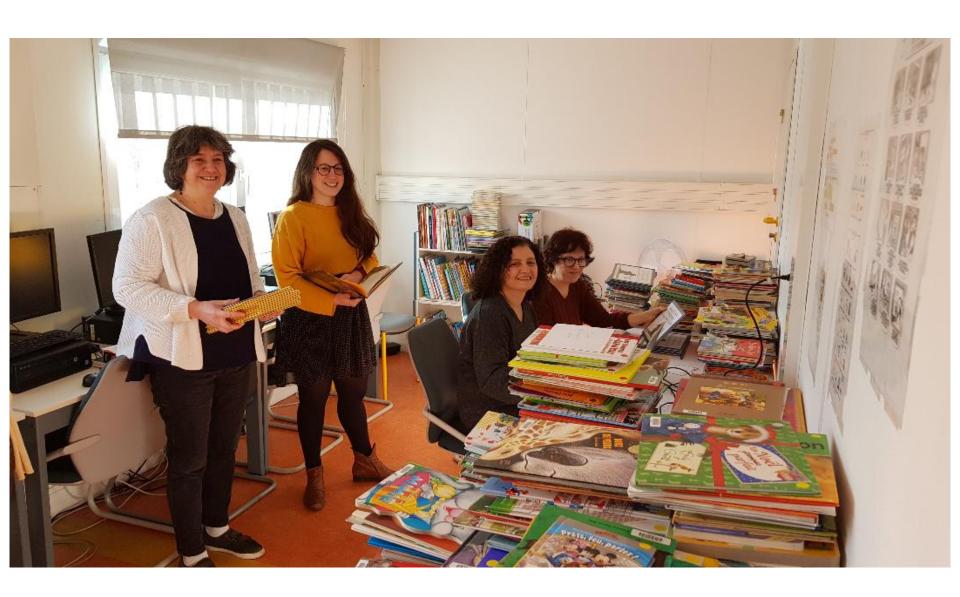

# From January to June 2022

- 8 sessions with IBBY France volunteers (Saturdays, from 10 am to 3 pm)
- **2 to 10 volunteers** per session
- Library Management system: PMB
   Book records: 1089
   Number of copies: 1178
- **4 116** books bought for **1470,25** €
- 1 training session on using the library management system organised with
   5 participants from the CASNAV. A reference person is designated
- 3 personnal computers used with shared mobile data connexions