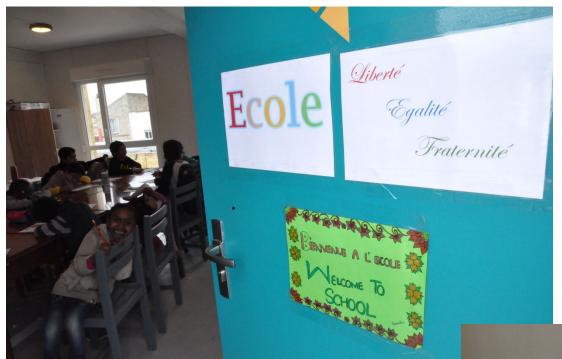

# Libraries at the Emergency Accommodation Centre for Migrants in Ivry-sur-Seine

A project supported by the 2022 IBBY Yamada Fund

Hasmig Chahinian, IBBY France / Bibliothèque nationale de France

©David Boureau