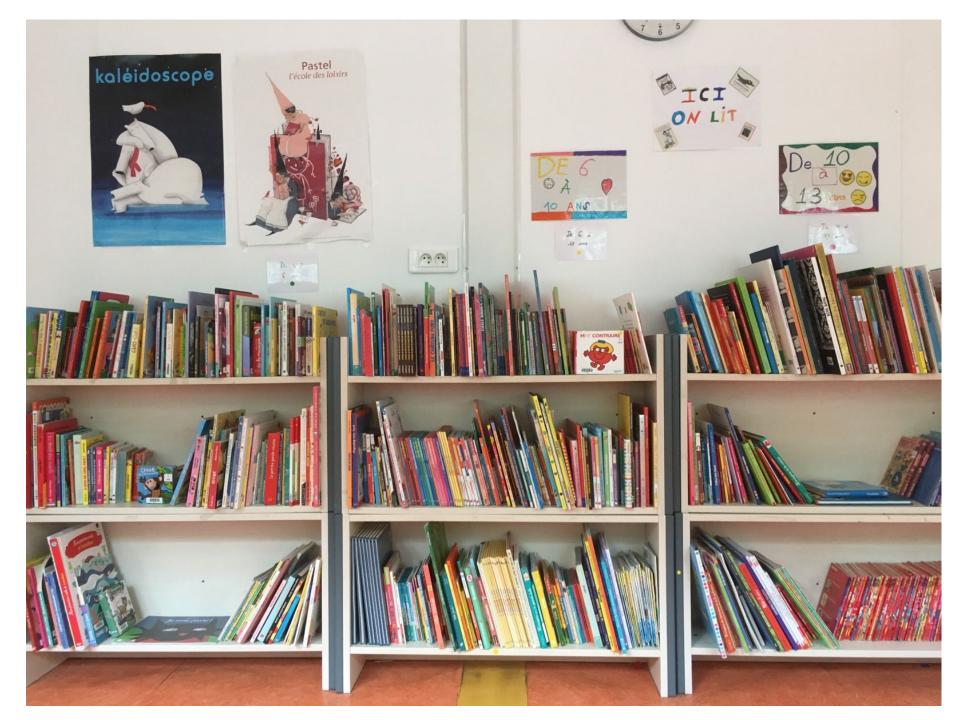

| Categ                                         | ory               | Shelf mark                                                        |
|-----------------------------------------------|-------------------|-------------------------------------------------------------------|
| Albums [Picture books]                        |                   | A + the first 3 letters of the author's name                      |
| Bandes dessinées [Comic Books]                |                   | BD + the first 3 letters of the author's name                     |
|                                               |                   | OR                                                                |
|                                               |                   | + the first 3 letters of the series title                         |
| Contes [Tales]                                |                   | C + the first 3 letters of the author's name                      |
|                                               |                   | OR                                                                |
|                                               |                   | + the first 3 letters of the tale's title if the tale is a famous |
|                                               |                   | one                                                               |
| Documentaires [Non-fiction books]             |                   | D + the first 3 letters of the author's name                      |
| Mangas                                        |                   | M + the first 3 letters of the author's name                      |
|                                               |                   | OR                                                                |
|                                               |                   | + the first 3 letters of the series title                         |
| Poésie, comptines, chansons, théâtre [Poetry, |                   | P + the first 3 letters of the author's name                      |
| nursery rhymes, songs, t                      | heatre]           |                                                                   |
| Revues, magazines, journaux [Journals,        |                   | J + 3 first letters of the title                                  |
| magazines]                                    |                   |                                                                   |
| Romans [Novels]                               |                   | R + the first 3 letters of the author's name                      |
|                                               |                   | l a                                                               |
|                                               | 4-6 years         | Green                                                             |
|                                               | 6-10 years        | Yellow                                                            |
|                                               | 10-13 years       | Red                                                               |
|                                               | 13 years and more | Blue                                                              |