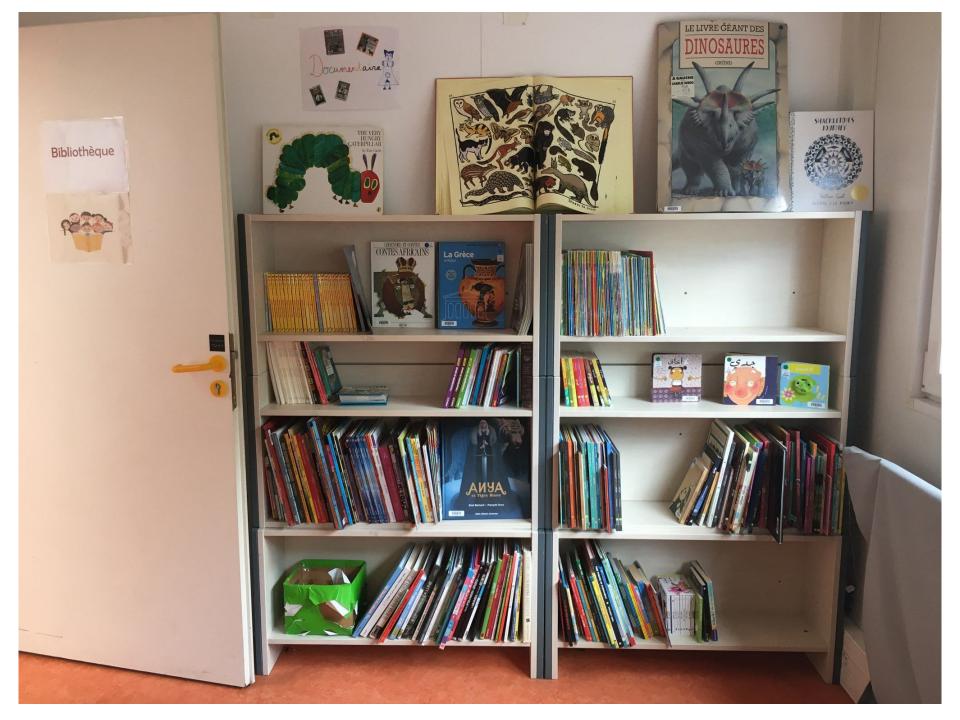

# From January to June 2022

- 8 sessions with IBBY France volunteers (Saturdays, from 10 am to 3 pm)
- **2 to 10 volunteers** per session
- Library Management system: PMB
   Book records: 1089
   Number of copies: 1178
- **4 116** books bought for **1470,25** €
- 1 training session on using the library management system organised with
   5 participants from the CASNAV. A reference person is designated
- 3 personnal computers used with shared mobile data connexions