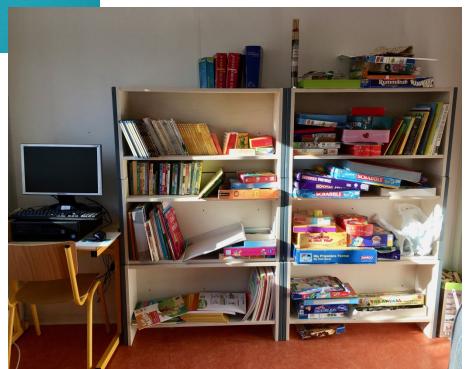

# From January to June 2022

- 8 sessions with IBBY France volunteers (Saturdays, from 10 am to 3 pm)
- **2 to 10 volunteers** per session
- Library Management system: PMB
   Book records: 1089
   Number of copies: 1178
- **4 116** books bought for **1470,25** €
- 1 training session on using the library management system organised with
   5 participants from the CASNAV. A reference person is designated
- 3 personnal computers used with shared mobile data connexions

### **ISSUES POINTED OUT IN JUNE 2022**

- The need for a faster computer
- Solving the problem of downloading data using the Centre's internet network
- Setting up the cosy reading corner, with rugs and pillows
- Setting up the mobile library
- Using the library cards