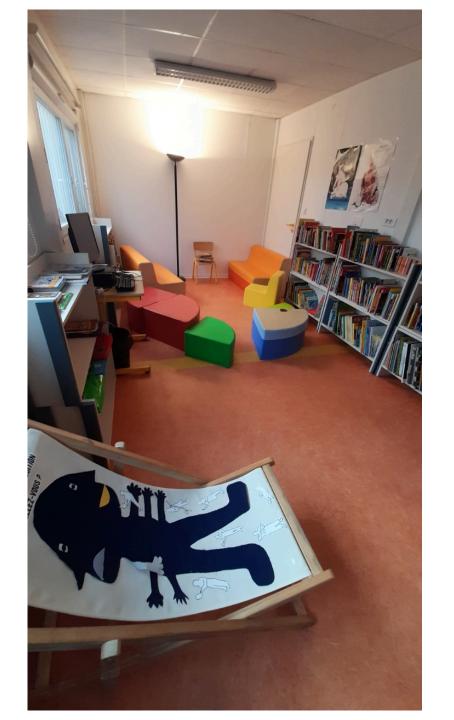

# Libraries at the Emergency Accommodation Centre for Migrants in Ivry-sur-Seine

A project supported by the 2022 IBBY Yamada Fund

Hasmig Chahinian, IBBY France / Bibliothèque nationale de France

©David Boureau

# **2022 IBBY Yamada project**

IBBY France, in collaboration with Emmaüs Solidarité and the CASNAV

- Creating a children's library in the school
- Creating a mobile children's library in the Centre
- Training: using a library management system
- Training: setting up reading activities
- **IBBY France** in charge of everything related to the library's collection and its management system, including the training.
- **Emmaüs Solidarité** in charge of setting up the mobile library and the reading activities in the Centre, including the training (contacts provided by IBBY France).
- **CASNAV** in charge of providing the necessary equipment: a computer, a barcode reader, labels, setting up a cosy reading corner in the library...